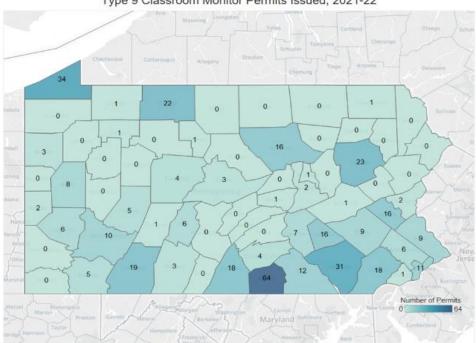

Permits were issued to school entities from 46 of 67 Pennsylvania counties. The figures below show the number of Classroom Monitor Permits issued in each county during school years (SY) 2021-22 and 2022-23.

#### Figure 1. Classroom Monitor Permits Requested During SY2021-22

Type 9 Classroom Monitor Permits Issued, 2021-22