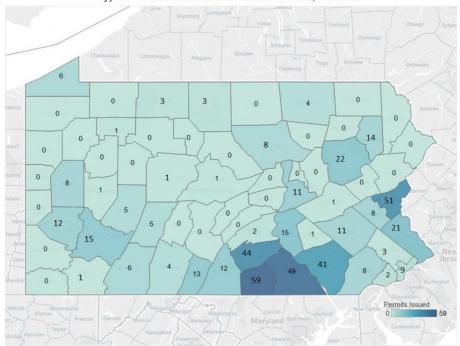

Permits were issued to school entities from 46 of 67 Pennsylvania counties. The figures below show the number of Classroom Monitor Permits issued in each county during school years (SY) 2021-22 and 2022-23.

#### Figure 2: Classroom Monitor Permits Requested During SY2022-23 (as of March 31, 2023)

Type 9 Classroom Monitor Permits Issued, 2022-23\*