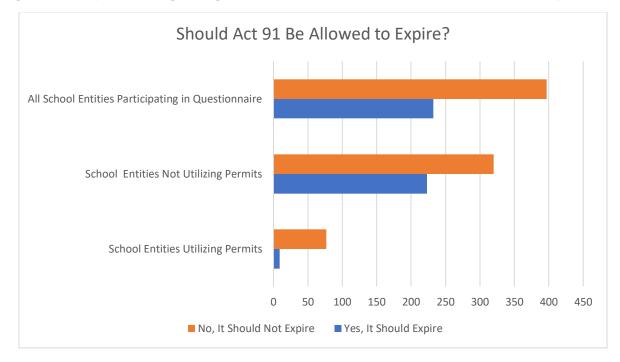

## Overall, the majority of school entities recommended that Classroom Monitor Permits be allowed to continue past June 30, 2023.

Sixty-three percent of respondents (397) stated that the Classroom Monitor Permit should not be allowed to expire, while 37 percent (232) stated that it should be allowed to expire. Figure 3 shows responses overall and by whether the school entity issued Classroom Monitor Permits.