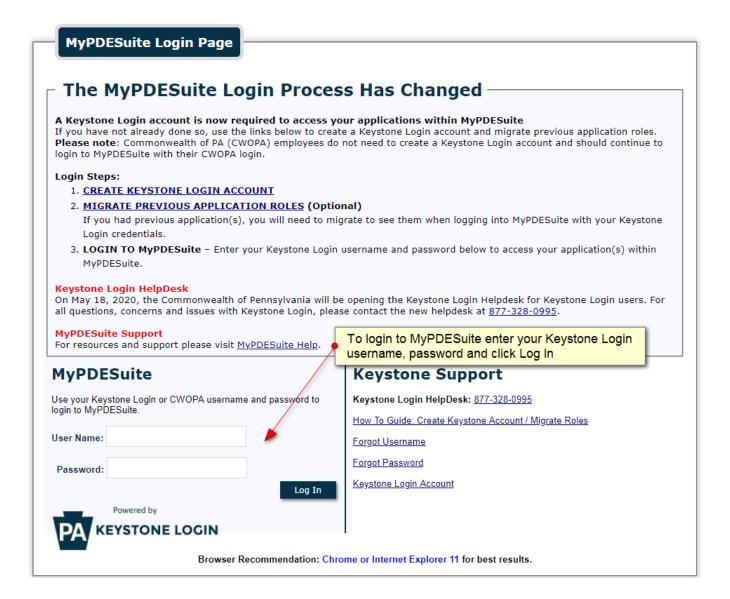

## Login to MyPDESuite

- 1. Navigate to the MyPDESuite Login page.
- 2. Enter your Keystone Login credentials and select 'Log In'.