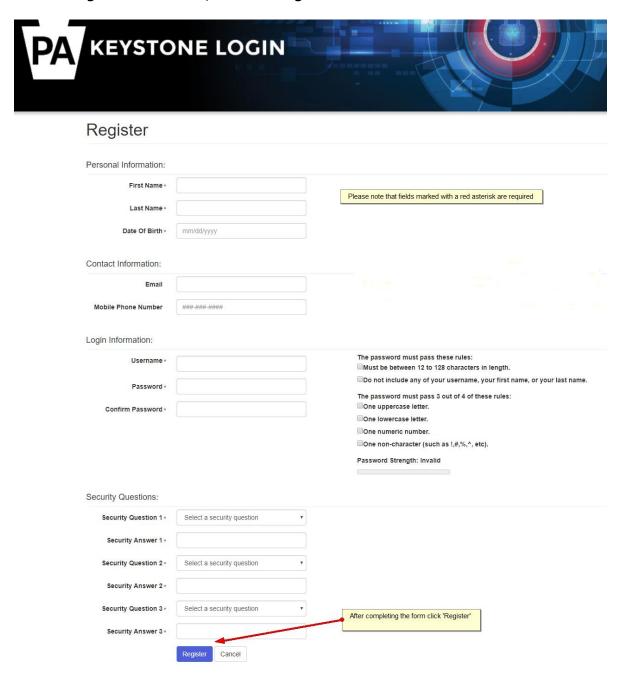

## **GUIDE: Registering a Keystone Login Account**

1. <u>Navigate to the Keystone Login page</u> and complete the Keystone Login Registration. Fields marked with an asterisk are required. After completing the registration form, select 'Register'.